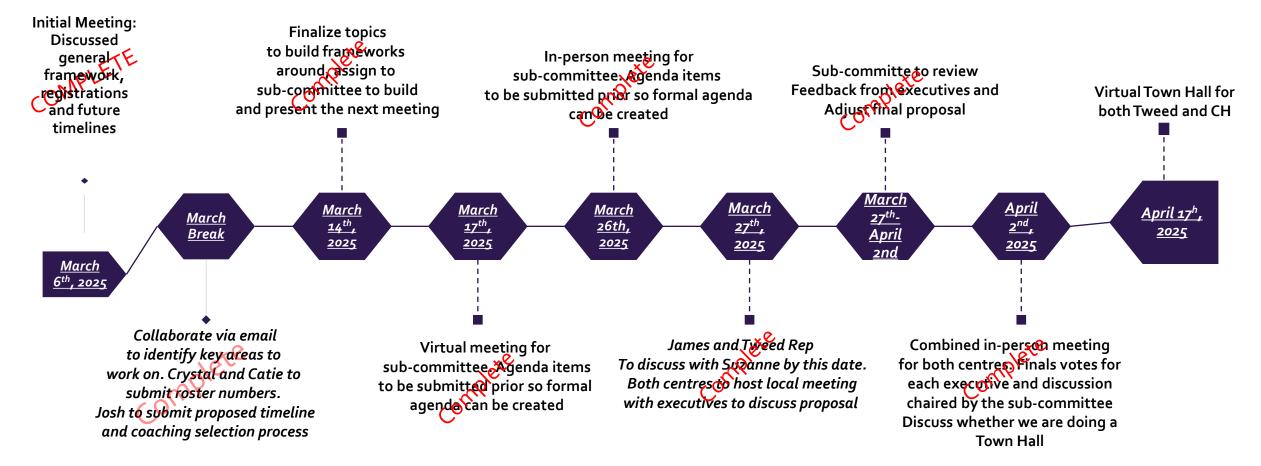

## **Objective**

Tweed Minor Hockey Association and Centre Hastings Minor Hockey Association aim to merge into a unified hockey agreement to enhance player development, strengthen competitive opportunities, and ensure sustainable growth for youth hockey in our communities. By combining resources, talent, and facilities, we seek to create a cohesive organization that fosters skill-building, teamwork, and sportsmanship, while providing equitable access to both representative and house league play under the OMHA framework. This merger is dedicated to preserving the pride and traditions of both centres while building a stronger future for our players, coaches, and families.



# Tweed & Centre Hastings Merger Timeline







# <u>Key Proposed Areas to Build Framework to</u> <u>Present to Executives</u>



- Coaching Process
- Player Selection Process
  - Team Allocation
- Registration Costs- Rep & Leo
- Extras (Powerskating, Goalie Development, Extra Ice etc.)
  - Fundraising and Sponsorship
    - Tournaments
      - Jerseys



### **Proposed Coach Selection Process**

#### 1. Objective



The goal of the coach selection process is to ensure that both organizations, upon merging, identify and appoint the most qualified, passionate, and dedicated coaches to provide a safe, supportive, and high-quality hockey experience for all players. The process will ensure fairness, transparency, and alignment with the values and goals of the new, unified organization.

#### 2. Selection Committee

A selection committee